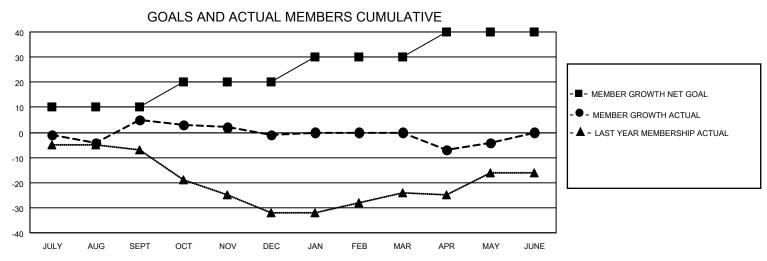

## MONTHLY MEMBERSHIP PROGRESS REPORT

LOCATION SLOVENIA District 129 Results as of: 5/31/2022

| Clubs                 |               |           |               | Members               |                        |                         |                                                    |
|-----------------------|---------------|-----------|---------------|-----------------------|------------------------|-------------------------|----------------------------------------------------|
| RESULTS FOR 2021-2022 |               |           |               | RESULTS FOR 2021-2022 |                        |                         |                                                    |
| QUARTER               | NEW CLUB GOAL | NEW CLUBS | DROPPED CLUBS | QUARTER MEME          | BER GROWTH NET<br>GOAL | MEMBER GROWTH<br>ACTUAL | DROPPED<br>MEMBERS ACTUAL<br>(including transfers) |
| JULY/AUG/SEPT         | 0             | 0         | 0             | JULY/AUG/SEPT         | 10                     | 15                      | 10                                                 |
| OCT/NOV/DEC           | 0             | 0         | 0             | OCT/NOV/DEC           | 10                     | 7                       | 13                                                 |
| JAN/FEB/MAR           | 0             | 0         | 0             | JAN/FEB/MAR           | 10                     | 16                      | 15                                                 |
| APR/MAY/JUNE          | 0             | 0         | 0             | APR/MAY/JUNE          | 10                     | 6                       | 10                                                 |